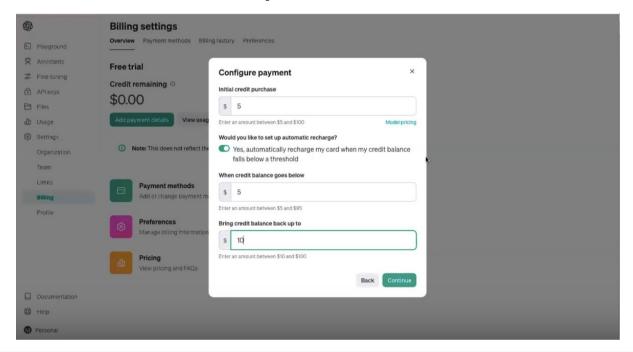

## STEP 6

- Initial Credit purchase will be "\$5.00"
- Toggle on "Yes, automatically recharge my card when my credit balance falls below a threshold."
- When credit balance goes below put \$5
- Bring credit balance back up to put \$10

Hit "Continue" then "Confirm Payment" & that's it for this one!