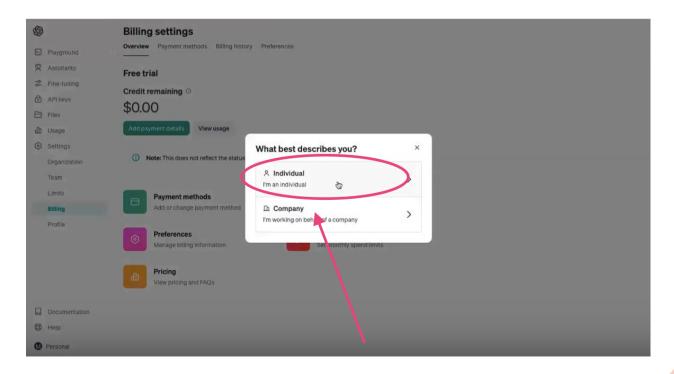

# Setting Up Your OpenAI Account

#### STEP 1

Set up an Open AI account at platform.openai.com and **choose API** and set it up as a personal account. A business account makes you pay more \$\$. Write down your log in details for this - I need these too. You'll need a credit card for this one. Open AI charges you for the usage, it's **about** \$.03 per conversation with a lead (but can fluctuate based on how long the convo is with the lead.)





## STEP 2

#### Click "Settings"



## STEP 3

#### Click "Billing"





## STEP 4

#### Click "Add Payment Details"



# STEP 5

#### Select "Individual"





## STEP 6

- Initial Credit purchase will be "\$5.00"
- Toggle on "Yes, automatically recharge my card when my credit balance falls below a threshold."
- When credit balance goes below put \$5
- Bring credit balance back up to put \$10

Hit "Continue" then "Confirm Payment" & that's it for this one!