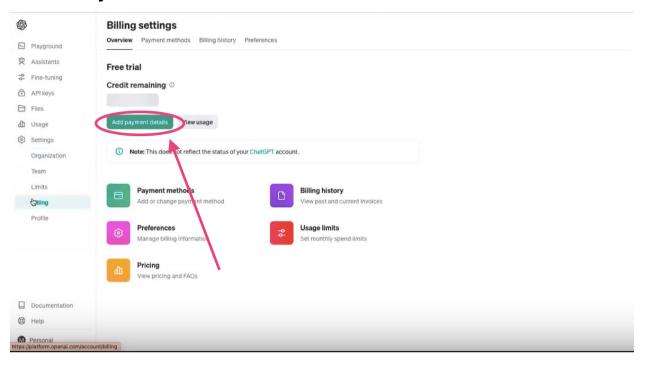

# Setting Up Your OpenAI Account

#### STEP 1

Set up an Open AI account at platform.openai.com and **choose API** and set it up as a personal account. A business account makes you pay more \$\$. Write down your log in details for this - I need these too. You'll need a credit card for this one. Open AI charges you for the usage, it's **about** \$.03 per conversation with a lead (but can fluctuate based on how long the convo is with the lead.)





## STEP 2

#### Click "Settings"



## STEP 3

#### Click "Billing"





## STEP 4

#### Click "Add Payment Details"



# STEP 5

#### Select "Individual"





## STEP 6

- Initial Credit purchase will be "\$5.00"
- Toggle on "Yes, automatically recharge my card when my credit balance falls below a threshold."
- When credit balance goes below put \$5
- Bring credit balance back up to put \$10

Hit "Continue" then "Confirm Payment" & that's it for this one!