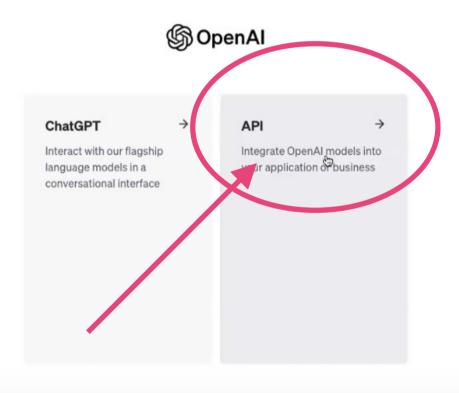

#### STEP 1

Set up an Open AI account at platform.openai.com and **choose API** and set it up as a personal account. A business account makes you pay more \$\$. Write down your log in details for this - I need these too. You'll need a credit card for this one. Open AI charges you for the usage, it's **about** \$.03 per conversation with a lead (but can fluctuate based on how long the convo is with the lead.)