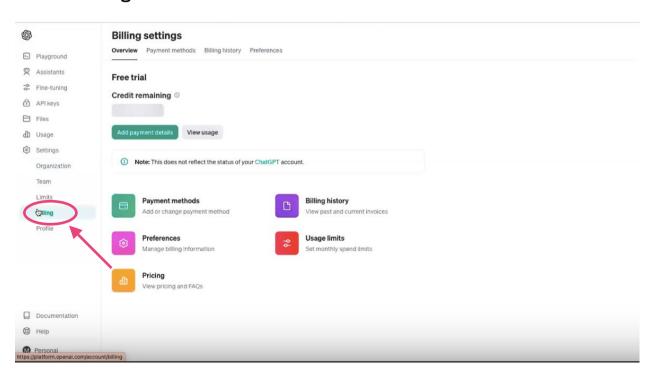

# Setting Up Your OpenAI Account

#### STEP 1

Set up an Open AI account at platform.openai.com and **choose API** and set it up as a personal account. A business account makes you pay more \$\$. Write down your log in details for this - I need these too. You'll need a credit card for this one. Open AI charges you for the usage, it's **about** \$.03 per conversation with a lead (but can fluctuate based on how long the convo is with the lead.)





## STEP 2

#### Click "Settings"



## STEP 3

#### Click "Billing"





## STEP 4

#### Click "Add Payment Details"



# STEP 5

#### Select "Individual"





## STEP 6

- Initial Credit purchase will be "\$5.00"
- Toggle on "Yes, automatically recharge my card when my credit balance falls below a threshold."
- When credit balance goes below put \$5
- Bring credit balance back up to put \$10

Hit "Continue" then "Confirm Payment" & that's it for this one!