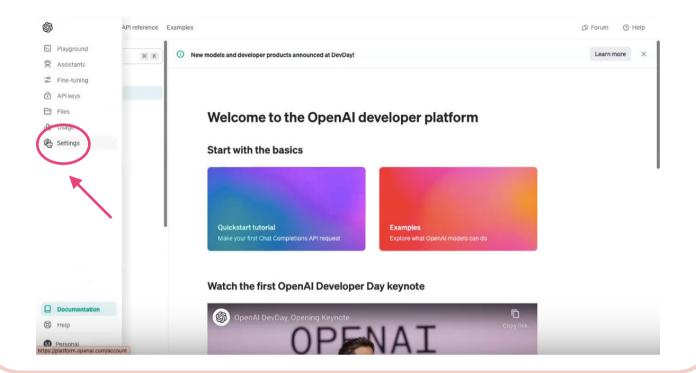

# Setting Up Your OpenAI Account

#### STEP 1

Set up an Open AI account at platform.openai.com and **choose API** and set it up as a personal account. A business account makes you pay more \$\$. Write down your log in details for this - I need these too. You'll need a credit card for this one. Open AI charges you for the usage, it's **about** \$.03 per conversation with a lead (but can fluctuate based on how long the convo is with the lead.)





## STEP 2

#### Click "Settings"



## STEP 3

#### Click "Billing"





## STEP 4

#### Click "Add Payment Details"



# STEP 5

#### Select "Individual"





## STEP 6

- Initial Credit purchase will be "\$5.00"
- Toggle on "Yes, automatically recharge my card when my credit balance falls below a threshold."
- When credit balance goes below put \$5
- Bring credit balance back up to put \$10

Hit "Continue" then "Confirm Payment" & that's it for this one!